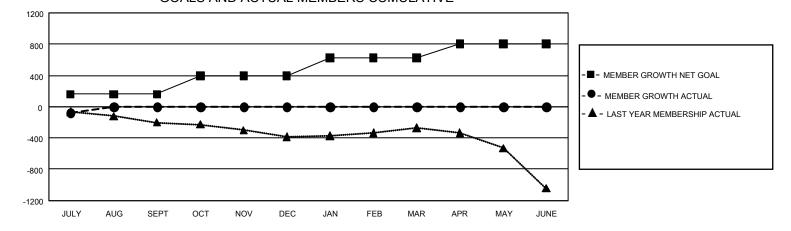

## GAT MONTHLY MEMBERSHIP PROGRESS REPORT

GMT Constitutional Area 4, Group A

REPORT DOES NOT INCLUDE CLUBS IN UNDISTRICTED AREAS.

| Clubs                 |               |           |               | Members               |                           |                         |                                                    |
|-----------------------|---------------|-----------|---------------|-----------------------|---------------------------|-------------------------|----------------------------------------------------|
| RESULTS FOR 2023-2024 |               |           |               | RESULTS FOR 2023-2024 |                           |                         |                                                    |
| QUARTER               | NEW CLUB GOAL | NEW CLUBS | DROPPED CLUBS | QUARTER               | MEMBER GROWTH NET<br>GOAL | MEMBER GROWTH<br>ACTUAL | DROPPED MEMBERS<br>ACTUAL (including<br>transfers) |
| JULY/AUG/SEPT         | 15            | 0         | 9             | JULY/AUG/SEP          | т 160                     | 37                      | 106                                                |
| OCT/NOV/DEC           | 24            | 0         | 0             | OCT/NOV/DEC           | 235                       | 0                       | 0                                                  |
| JAN/FEB/MAR           | 30            | 0         | 0             | JAN/FEB/MAR           | 228                       | 0                       | 0                                                  |
| APR/MAY/JUNE          | 18            | 0         | 0             | APR/MAY/JUNE          | 182                       | 0                       | 0                                                  |