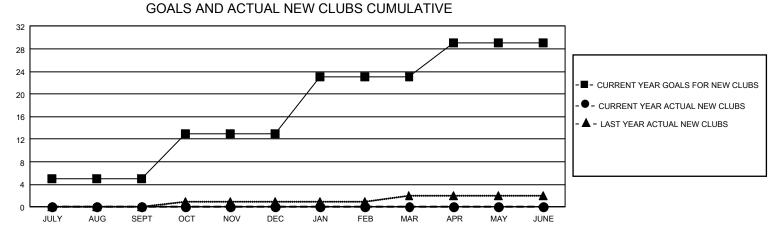

## GAT MONTHLY MEMBERSHIP PROGRESS REPORT

GMT Constitutional Area 4, Group A

REPORT DOES NOT INCLUDE CLUBS IN UNDISTRICTED AREAS.

| Clubs                 |               |           |               | Members               |                           |                         |                                                    |
|-----------------------|---------------|-----------|---------------|-----------------------|---------------------------|-------------------------|----------------------------------------------------|
| RESULTS FOR 2023-2024 |               |           |               | RESULTS FOR 2023-2024 |                           |                         |                                                    |
| QUARTER               | NEW CLUB GOAL | NEW CLUBS | DROPPED CLUBS | QUARTER               | MEMBER GROWTH NET<br>GOAL | MEMBER GROWTH<br>ACTUAL | DROPPED MEMBERS<br>ACTUAL (including<br>transfers) |
| JULY/AUG/SEPT         | 15            | 0         | 9             | JULY/AUG/SEP          | т 160                     | 37                      | 106                                                |
| OCT/NOV/DEC           | 24            | 0         | 0             | OCT/NOV/DEC           | 235                       | 0                       | 0                                                  |
| JAN/FEB/MAR           | 30            | 0         | 0             | JAN/FEB/MAR           | 228                       | 0                       | 0                                                  |
| APR/MAY/JUNE          | 18            | 0         | 0             | APR/MAY/JUNE          | 182                       | 0                       | 0                                                  |